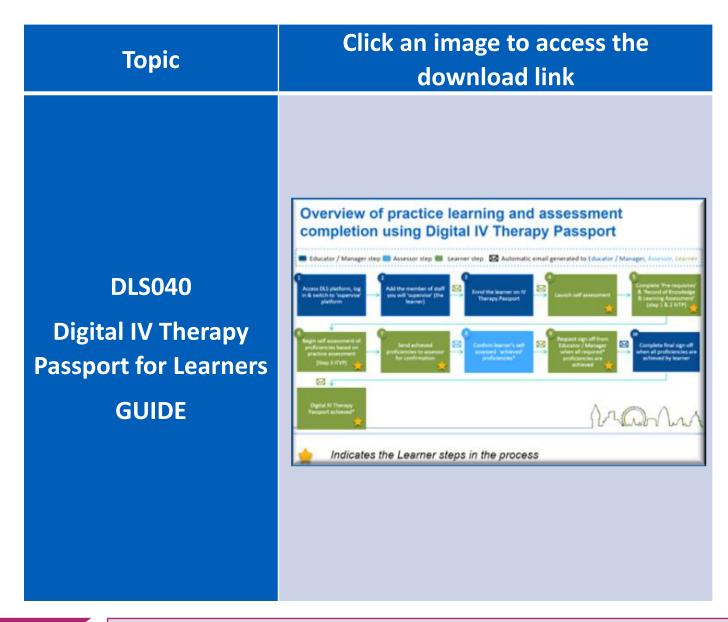

# Section 6. Digital IV Therapy FAQs, videos and user guides:

| Торіс                                                           | Click an image to access the<br>download link                                                             |
|-----------------------------------------------------------------|-----------------------------------------------------------------------------------------------------------|
| Digital IV Therapy<br>FAQs                                      | Digital IV Therapy Passport<br>Frequently Asked Questions                                                 |
| DLS037V Digital IV<br>Therapy Passport for<br>Learners<br>VIDEO | Health Educe<br>This video is<br>aimed at<br>learners<br>completing the<br>IV Therapy self-<br>assessment |