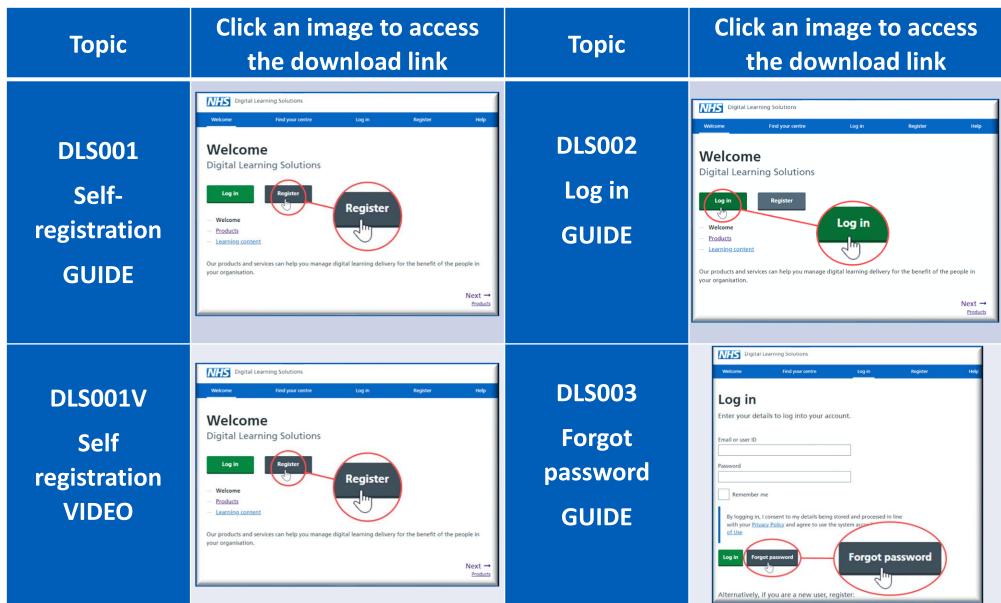

### Section 1. Creating and accessing my account:

### Section 1. Creating and accessing my account:

| Торіс                         | Click an image to access the<br>download link                       |
|-------------------------------|---------------------------------------------------------------------|
| DLS007<br>My account<br>GUIDE | Centre Delegates Course setup Support My_account Switch application |
| DLS006<br>Log out<br>GUIDE    | Log out                                                             |