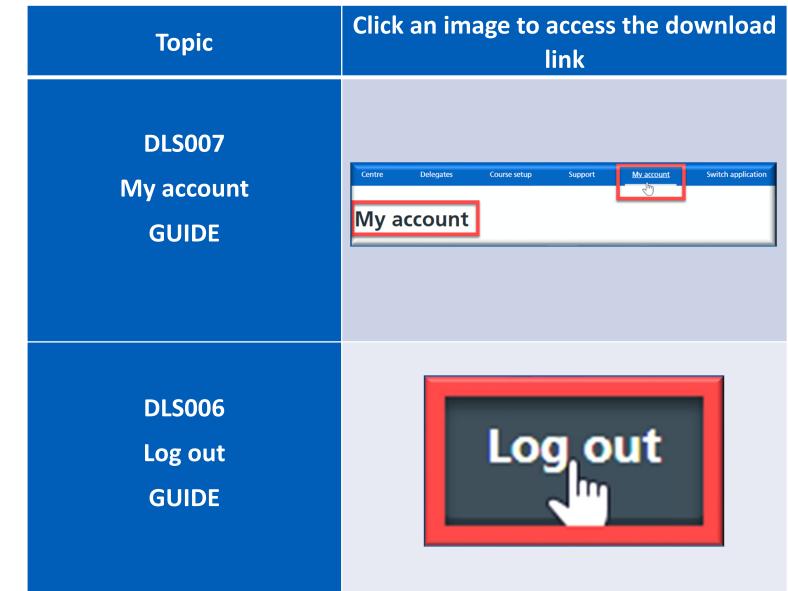

### Section 1. Creating and accessing my account:

### Section 1. Creating and accessing my account:

4 Back to main menu