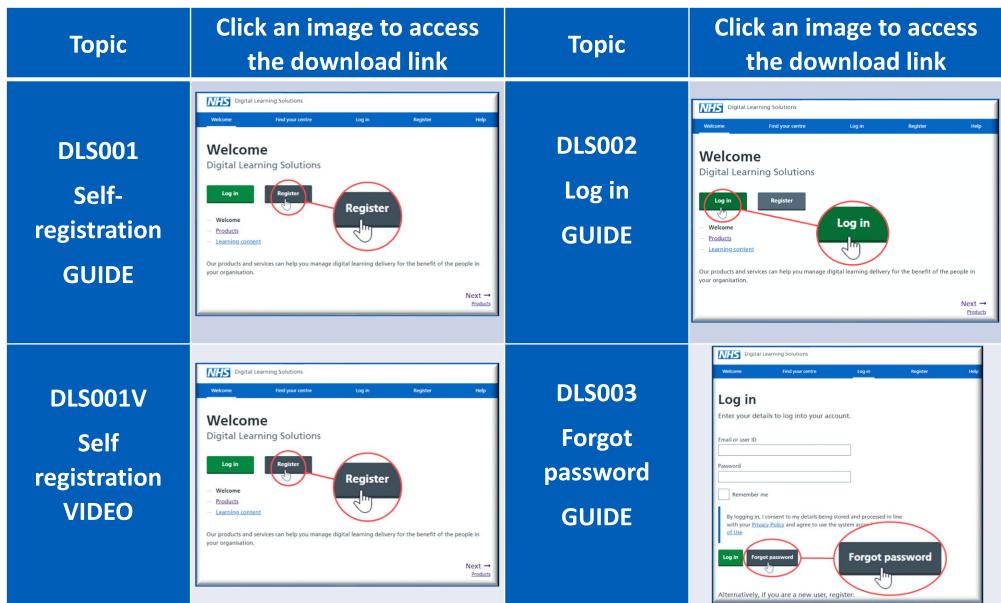

### Section 1. Creating and accessing my account:

### Section 1. Creating and accessing my account:

4 Back to main menu