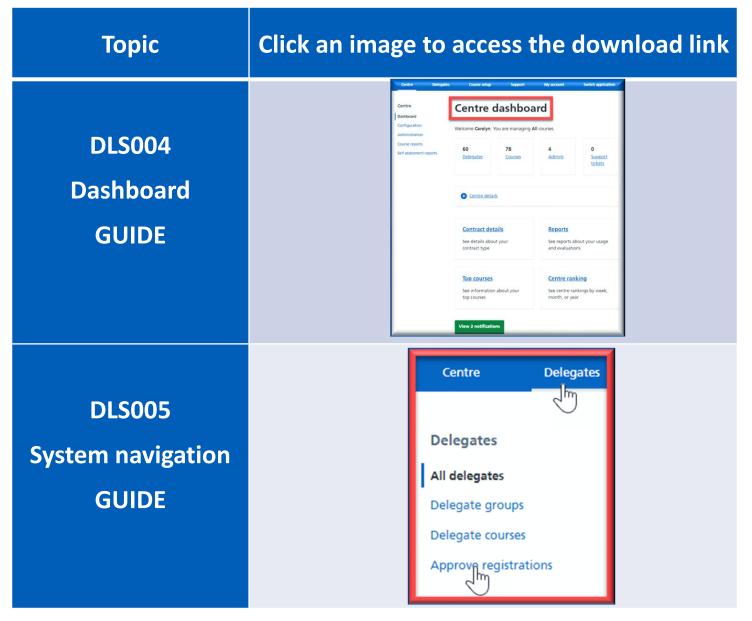

# **Section 5. Managing delegates (learners):**

| Topic                                          | Click an image to acc<br>the download linl                                                                                                                                                                                                                                                 |          | Горіс                                  |                                                                                                                               | age to access<br>Inload link                                               |
|------------------------------------------------|--------------------------------------------------------------------------------------------------------------------------------------------------------------------------------------------------------------------------------------------------------------------------------------------|----------|----------------------------------------|-------------------------------------------------------------------------------------------------------------------------------|----------------------------------------------------------------------------|
| DLS015 Delegates GUIDE                         | Delegates Delegates Delegates Delegate Search Delegate Course Sort by Approve registrations Aprove registrations  Select filter category  Select filter category                                                                                                                           | Ma<br>de | LS019<br>anage a<br>elegate<br>earner) | 21. test (c.maw  Active Password set Self-e  Name  Email  ID  Registration date  Job group  Professional Registration  Number | egistered  test 21  T25  16/06/2016  Nursing / midwifery  Not yet provided |
| DLS018                                         | ZJ_test_(c.maw     Active   Password set   Self-registered  Name test 21                                                                                                                                                                                                                   | •        | ssword                                 | Base / office / place of<br>work<br>Department / team                                                                         | Morpeth Site Ward 1-5                                                      |
| Edit delegate<br>(learner)<br>details<br>GUIDE | Email  ID T25  Registration date 16/06/2016  Job group Nursing / midwifery  Professional Registration Not yet provided Number  Base / office / place of Morpeth Site work  Department / team Ward 1-5  Contact telephone 00000 0000 0000 number  Year of study -  Organisation / company - |          | GUIDE                                  | Contact telephone number  Year of study  Organisation / company  Manage delegate  Se                                          | 00000 000 0000                                                             |