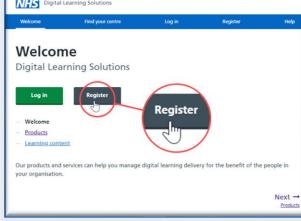

#### **Section 1. Creating and accessing my account:**

Click an image to access Click an image to access **Topic Topic** the download link the download link NHS Digital Learning Solutions NHS Digital Learning Solutions Welcome **DLS002 DLS001** Welcome Welcome **Digital Learning Solutions Digital Learning Solutions** Log in Self-Register Welcome registration Log in **GUIDE** Products **Products** Learning conten Learning content Our products and services can help you manage digital learning delivery for the benefit of the people in **GUIDE** Our products and services can help you manage digital learning delivery for the benefit of the people in Next → Next → NHS Digital Learning Solutions NHS Digital Learning Solutions **DLS003 DLS001V** Find your centre Log in Enter your details to log into your account. Welcome **Forgot Digital Learning Solutions** Self password registration Register