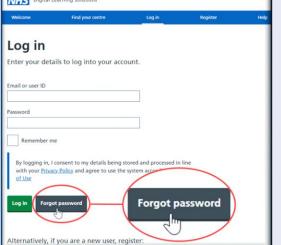

#### **Section 1. Creating and accessing my account:**

Click an image to access Click an image to access **Topic Topic** the download link the download link NHS Digital Learning Solutions NHS Digital Learning Solutions Welcome **DLS002 DLS001** Welcome Welcome **Digital Learning Solutions Digital Learning Solutions** Log in Self-Register Welcome registration Log in **GUIDE** Products **Products** Learning conten Learning content Our products and services can help you manage digital learning delivery for the benefit of the people in **GUIDE** Our products and services can help you manage digital learning delivery for the benefit of the people in Next → Next → NHS Digital Learning Solutions NHS Digital Learning Solutions **DLS003 DLS001V** Find your centre Log in Enter your details to log into your account. Welcome **Forgot Digital Learning Solutions** Self password registration Register