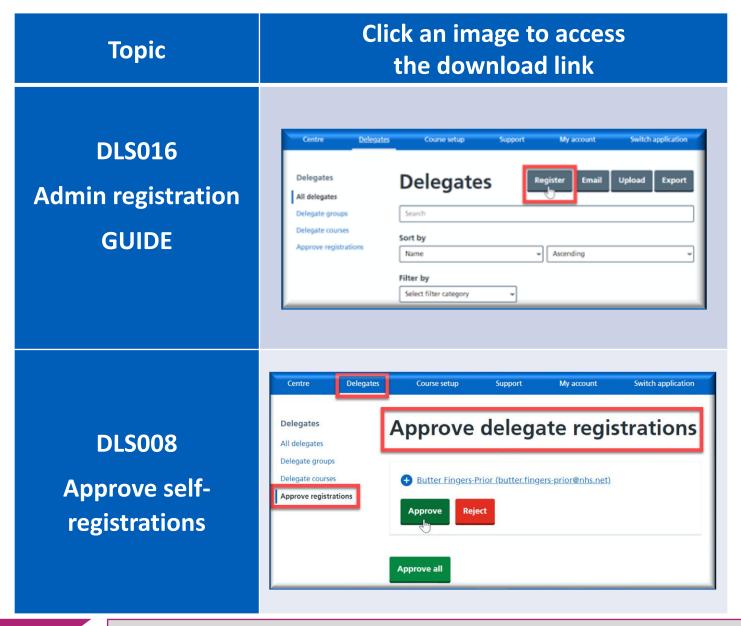

#### **Section 4. Creating accounts for others:**

Click an image to access Click an image to access **Topic Topic** the download link the download link **DLS010** All delegates **DLS009 Promoting and** Bulk upload/update delegates adding Promote to admin Bulk existing delegates, whose details you can edit. New delegates can be added by including their details on a permissions registration (Assessors and **GUIDE** Once you have downloaded, amended and saved the Excel delegates sheet above, start the upload to **Educator / Managers) GUIDE** DLS010V **Promoting and** DLS009V Bulk upload/update delegates Promote to admin adding Bulk existing delegates, whose details you can edit. New delegates can be added by including their details on a permissions registration If you are unsure about the "JobGroupID" column, a reference sheet can be found in the Excel file (Assessors and **VIDEO** Once you have downloaded, amended and saved the Excel delegates sheet above, start the upload to **Educator / Managers) VIDEO** 